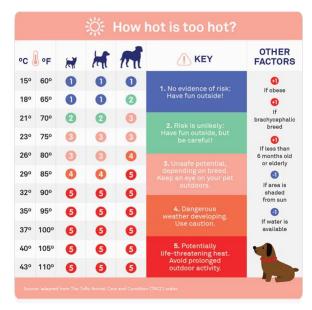

## Weather Aware

Texas experiences extreme weather events, make sure you remain aware of temperature safety for our dog.