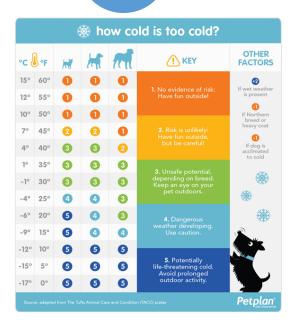

## Weather Aware

Texas experiences extreme weather events, make sure you remain aware of temperature safety for our dog.